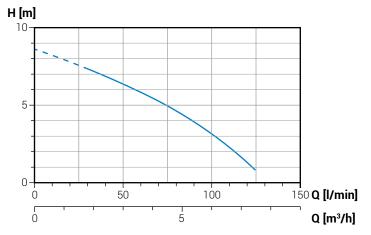

## Performances

The **DR steel** easily converts from an ordinary submersible pump to a *dry floor* unit. When operating in this mode, the suction level can be reduced to as little as **5 mm** above the ground.