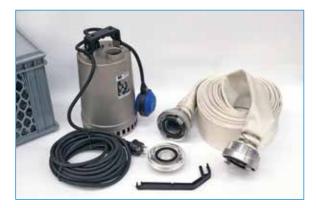

# Zenit solution for **flooding**

The **Zenit** flood pump kit comprises a **DR steel TCG** pump, a sturdy long hose which is supplied in an easy carry case.

The flexible hose has a quick connection for fast deployment in an emergency. All material are corrosion resistant.

The pre-assembled float switch automatically stops the pump and is ready to use by connecting the hose.

#### Benefits

The plastic carry case can be stored on a shelf or as a strainer during operation.

It requires limited space and can be easily carried with the 2 handles on each side, and the case allows to have everything easily accessible.