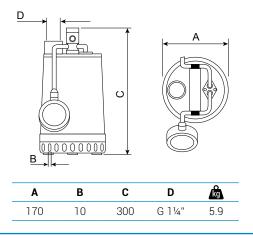

the pump and is ready to use by connecting the hose.



#### Benefits



The plastic carry case can be stored on a shelf or as a strainer during operation.

It requires limited space and can be easily carried with the 2 handles on each side, and the case allows to have everything easily accessible.

The Zenit flood pump kit is ready to use and there is no need for special tools.

# Technical data

| v     | kW   | Α   | Cable | Ø     | Free passage |
|-------|------|-----|-------|-------|--------------|
| 230~1 | 0.25 | 2.3 | 10 m  | G 1¼″ | 10 mm        |

## Performances









The **DR steel** easily converts from an ordinary submersible pump to a *dry floor* unit. When operating in this mode, the suction level can be reduced to as little as **5 mm** above the ground.

## Dimensions



zenit.com