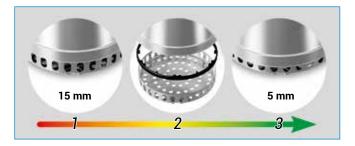

## Performances

The **DR steel** easily converts from an ordinary submersible pump to a *dry floor* unit. When operating in this mode, the suction level can be reduced to as little as **5 mm** above the ground.